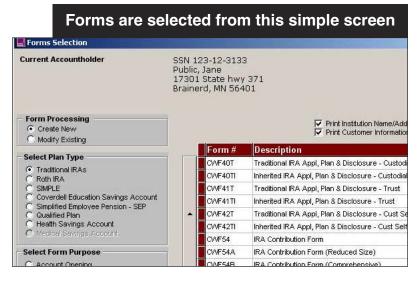

# **IRA FormSystem<sup>TM</sup> Software**

# **IRA FormSystem<sup>TM</sup> Software**

CWF's IRA FormSystem<sup>™</sup> software contains more than 200 essential and specialty forms for Traditional IRA, Roth IRA, SEP-IRA, and SIMPLE-IRA. An HSA FormSystem<sup>™</sup> is also available as is a CESA FormSystem<sup>™</sup>